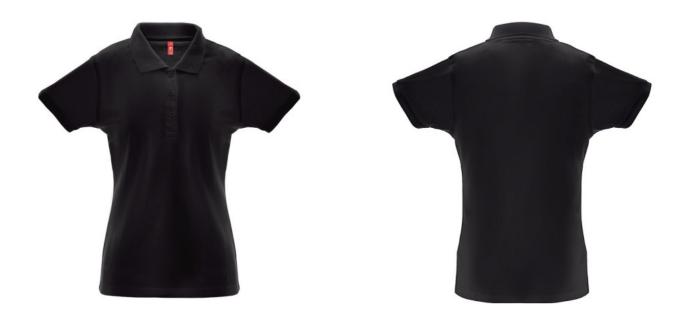

# THC BERLIN WOMEN. WOMEN'S POLO SHIRT

### **Basic informations**

Size: L Color: Black

### Specification

35% carded cotton and 65% polyester (200 g/m<sup>2</sup>) short-sleeve pique mesh women polo shirt (200 g/m<sup>2</sup>) (colour: 183: 85% cotton/15% viscose). Fitted waist polo with rib collar and sleeves, the collar is reinforced with pique knit ribbon. Contains a reinforced collar with 3 matching coloured buttons (extra button in the inner seam). Piece cut and sewn.Sizes: S, M, L, XL, XXL